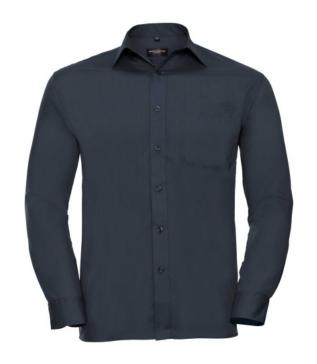

RUSSELL MEN'S LONG SLEEVE SHIRT POLYCOTTON EASY CARE POPLIN.ELEGANT AND VERSATILE MATERIAL.CLASSIC, TWO BUTTONS ON CUFF.35% POPLIN COTTON / 65% POLYESTER, 110/105 G / M2.DRYING AT 50 DEGREES.EASY CARE -DRY QUICKLY, EASILY IRONED WHITE XS

# **Specification**

RUSSELL men's long sleeve shirt POLYCOTTON EASY CARE POPLIN. Elegant and versatile material. Classic, two buttons on cuff.35% Poplin cotton / 65% polyester, 110/105 g / m2. Laundry at 50 degrees. EASY CARE -dry quickly , easy to iron white XS French-Nvy XL